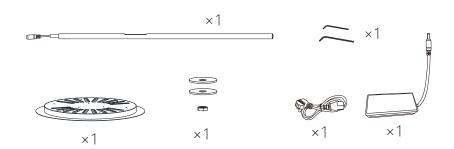

avoid damaging explosion-proof surfaces. After servicing, apply anti-rust oil, and securely close the fixture before use.

### INDLEDs (Shenzhen) Co,.Ltd

Add: 402Workshop, B3 Lift, B building, Jinkaijin Industry Park, Shiyan town,

Bao'an District, Shenzhen, China Tel: 0755-23078774

Email: eric@indleds.com
Website: www.indled.com

#### Disc EVO Table Essential User Manual

#### 1.Product Description

The O45 is suitable for 4workstations with a desktop length of 2.4-3.2 meters

### 2. Specification

Name Disc EVO Table Essential

Model No O45

Input Voltage 100-240V ~ 50Hz

Consumption 80W Luminous 9784Lm Efficacy ≥130Lm/W

Color temperature 4000K CRI ≥93

Operation temperature -30°C ~ 40°C

Protection I P54

Size  $\phi 450 \times 1150 \text{mm}$ 

Weight 4kg

## 3. Product component



#### 4. Installation











## 5.Instruction



# 6.Warranty

The lamp is covered by a 3-year warranty from date of purchase.