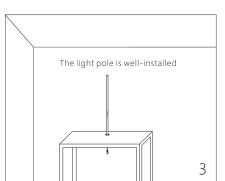

proof surfaces. After servicing, apply anti-rust oil, and securely close the fixture before use.

### INDLEDs (Shenzhen) Co,.Ltd

Add: 402Workshop, B3 Lift, B building, Jinkaijin Industry Park, Shiyan town,

Bao'an District, Shenzhen, China Tel: 0755-23078774

Email: eric@indleds.com
Website: www.indled.com

#### Disc EVO Table Essential User Manual

#### 1.Product Description

The O45 is suitable for 4workstations with a desktop length of 2.4-3.2 meters

### 2. Specification

Name Disc EVO Table Essential

Model No O45

Input Voltage 100-240V ~ 50Hz

Consumption 80W Luminous 9784Lm Efficacy ≥130Lm/W

Color temperature 4000K CRI ≥93

Operation temperature -30°C ~ 40°C

Protection I P54

Size  $\phi 450 \times 1150 \text{mm}$ 

Weight 4kg

## 3. Product component



#### 4. Installation











## 5.Instruction



# 6.Warranty

The lamp is covered by a 3-year warranty from date of purchase.