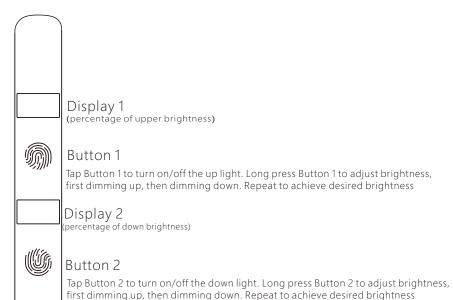

icing, apply anti-rust oil, and securely close the fixture before use.

### INDLEDs (Shenzhen) Co,.Ltd

Add: 402Workshop, B3 Lift, B building, Jinkaijin Industry Park, Shiyan town,

Bao'an District, Shenzhen, China Tel: 0755-23078774

Email: eric@indleds.com
Website: www.indled.com

#### Disc EVO Table Essential User Manual

#### 1.Product Description

The O45 is suitable for 4workstations with a desktop length of 2.4-3.2 meters

### 2. Specification

Name Disc EVO Table Essential

Model No O45

Input Voltage 100-240V ~ 50Hz

Consumption 80W Luminous 9784Lm Efficacy ≥130Lm/W

Color temperature 4000K CRI ≥93

Operation temperature -30°C ~ 40°C

Protection I P54

Size  $\phi 450 \times 1150 \text{mm}$ 

Weight 4kg

## 3. Product component



#### 4. Installation











## 5.Instruction



# 6.Warranty

The lamp is covered by a 3-year warranty from date of purchase.