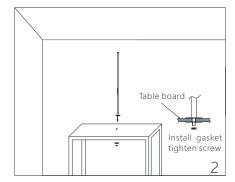

f surfaces. After servicing, apply anti-rust oil, and securely close the fixture before use.

### INDLEDs (Shenzhen) Co,.Ltd

Add: 402Workshop, B3 Lift, B building, Jinkaijin Industry Park, Shiyan town,

Bao'an District, Shenzhen, China Tel: 0755-23078774

Email: eric@indleds.com
Website: www.indled.com

#### Disc EVO Table Essential User Manual

#### 1.Product Description

The O45 is suitable for 4workstations with a desktop length of 2.4-3.2 meters

### 2. Specification

Name Disc EVO Table Essential

Model No O45

Input Voltage 100-240V ~ 50Hz

Consumption 80W Luminous 9784Lm Efficacy ≥130Lm/W

Color temperature 4000K CRI ≥93

Operation temperature -30°C ~ 40°C

Protection I P54

Size  $\phi 450 \times 1150 \text{mm}$ 

Weight 4kg

## 3. Product component



#### 4. Installation











## 5.Instruction



# 6.Warranty

The lamp is covered by a 3-year warranty from date of purchase.