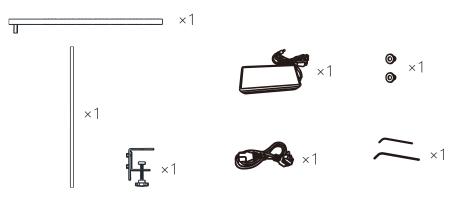

es. After servicing, apply anti-rust oil, and securely close the fixture before use.

INDLEDs(Shenzhen) Co,.Ltd
Add: 402Workshop, B3 Lift, B building, Jinkaijin Industry Park, Shiyan town,
Bao'an District, Shenzhen, China
Tel: 0755-23078774
Email: eric@indleds.com
Website: www.indled.com

## **1.Product Description**

The Line9 is suitable for dual workstations with a desktop length of 0.9-1.2 meters. The Line12 is suitable for dual workstations with a desktop length of 1.2-1.6 meters.

# 2.Specification

Name Line9/12 Table Essential Model No ZL09TE/ZL12TE Input Voltage 100-240V~50Hz Consumption 60W/85W 8150Lm/11606Lm Luminous Efficacy ≥130Lm/W Color temperature 4000K CRI >93 Operation temperature -30°C ~ 40°C Protection IP54 Size 906×80×1150 Weight 4.5kg/5kg

## **3.Product component**



#### 4. Installation





#### 6.Warranty

The lamp is covered by a 3-year warranty from date of purchase.

### **5.Instruction**