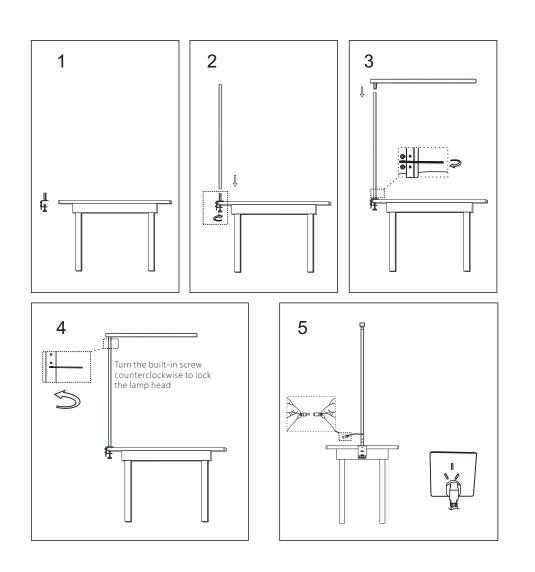

ly anti-rust oil, and securely close the fixture before use.

INDLEDs(Shenzhen) Co,.Ltd
Add: 402Workshop, B3 Lift, B building, Jinkaijin Industry Park, Shiyan town,
Bao'an District, Shenzhen, China
Tel: 0755-23078774
Email: eric@indleds.com
Website: www.indled.com

## **1.Product Description**

The Line9 is suitable for dual workstations with a desktop length of 0.9-1.2 meters. The Line12 is suitable for dual workstations with a desktop length of 1.2-1.6 meters.

# 2.Specification

Name Line9/12 Table Essential Model No ZL09TE/ZL12TE Input Voltage 100-240V~50Hz Consumption 60W/85W 8150Lm/11606Lm Luminous Efficacy ≥130Lm/W Color temperature 4000K CRI >93 Operation temperature -30°C ~ 40°C Protection IP54 Size 906×80×1150 Weight 4.5kg/5kg

## **3.Product component**



#### 4. Installation





#### 6.Warranty

The lamp is covered by a 3-year warranty from date of purchase.

### **5.Instruction**