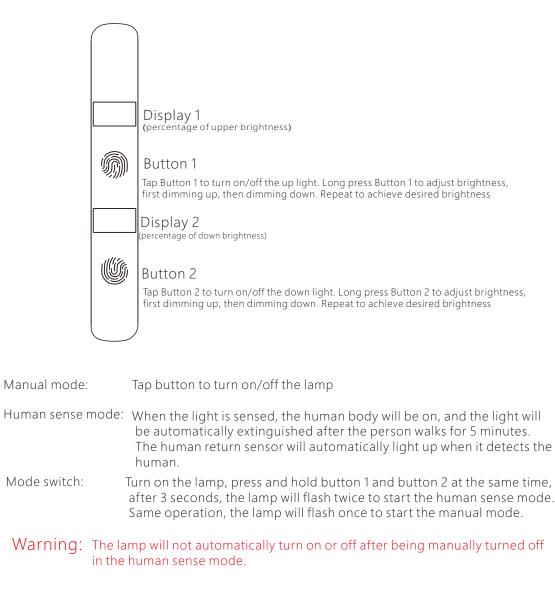

anti-rust oil, and securely close the fixture before use.

INDLEDs(Shenzhen) Co,.Ltd
Add: 402Workshop, B3 Lift, B building, Jinkaijin Industry Park, Shiyan town,
Bao'an District, Shenzhen, China
Tel: 0755-23078774
Email: eric@indleds.com
Website: www.indled.com

## **1.Product Description**

The Line9 is suitable for dual workstations with a desktop length of 0.9-1.2 meters. The Line12 is suitable for dual workstations with a desktop length of 1.2-1.6 meters.

# 2.Specification

Name Line9/12 Table Essential Model No ZL09TE/ZL12TE Input Voltage 100-240V~50Hz Consumption 60W/85W 8150Lm/11606Lm Luminous Efficacy ≥130Lm/W Color temperature 4000K CRI >93 Operation temperature -30°C ~ 40°C Protection IP54 Size 906×80×1150 Weight 4.5kg/5kg

## **3.Product component**



#### 4. Installation





#### 6.Warranty

The lamp is covered by a 3-year warranty from date of purchase.

### **5.Instruction**