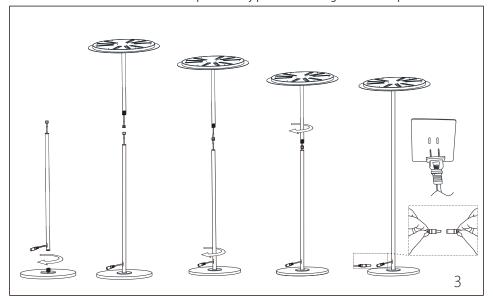

### 4. Installation

The order must be followed to prevent any potential damage to the componnets