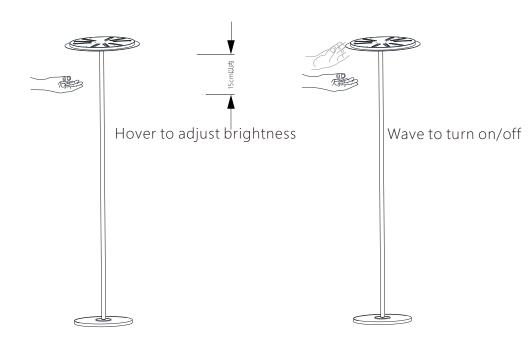

### 5.Instruction

- 1. Plug in the DISC Floor EVO Essential for maximum brightness.
- 2.The lamp can be turned on by sweeping the sensor beneath the middle of head, and turned off again by another sweep. Repeat this action to switch lamp on and off.(Effective distance is within 15cm from sensor)
- 3. Hover your hand below the sensor without moving to dim the lowest brightness 0.5%. The dimming time from 100% to 0.5% is 3 seconds. During the dimming process, you can move your hand away to set the brightness.
- 4. After removing hand, hover again to adjust to the brightness. The dimming process from 0.5% to 100% takes 3 seconds. You move hands away during the process to set the desired brightness.
- 5. Repeat the above actions to get any desired brightness you need