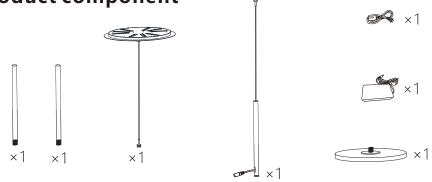

es. After servicing, apply anti-rust oil, and securely close the fixture before use.

INDLEDs (Shenzhen) Co,.Ltd

Add: 402Workshop, B3 Lift, B building, Jinkaijin Industry Park, Shiyan town,

Bao'an District, Shenzhen, China

Tel: 0755-23078774 Email: <u>eric@indleds.com</u> Website: <u>www.indled.com</u>

### **DISC Floor EVO Essential User Manual**

## 1. Product Description

DISC Floor EVO Essential is ideal for utilization as a task light for reading purposes and as accent lighting near a sofa.

# 2. Specification

Name DISC Floor EVO Essential

Model No ZL3FE

Input Voltage 100-240V ~ 50Hz

Consumption 36W
Luminous 4902Lm
Efficacy ≥130Lm/W
Color temperature 2700/3000K

CRI ≥92

Operation temperature -30°C ~ 40°C

Protection IP54

Size φ350×1830

Weight 7.3kg

## 3. Product component



### 4. Installation





The order must be followed to prevent any potential damage to the componnets



### 5.Instruction

- 1. Plug in the DISC Floor EVO Essential for maximum brightness.
- 2.The lamp can be turned on by sweeping the sensor beneath the middle of head, and turned off again by another sweep. Repeat this action to switch lamp on and off.(Effective distance is within 15cm from sensor)
- 3. Hover your hand below the sensor without moving to dim the lowest brightness 0.5%. The dimming time from 100% to 0.5% is 3 seconds. During the dimming process, you can move your hand away to set the brightness.
- 4. After removing hand, hover again to adjust to the brightness. The dimming process from 0.5% to 100% takes 3 seconds. You move hands away during the process to set the desired