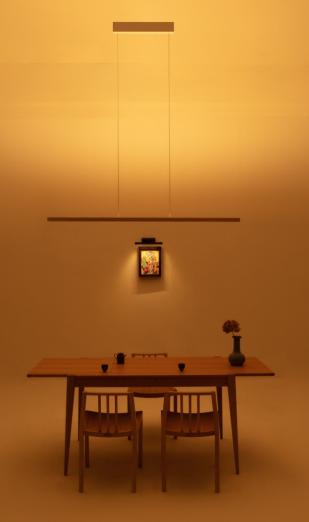

## Slim EVO Marble

## Finishes

- White marble
- Black marble

Lighting color temperature:

2700k CRI92 R9 90 3000k CRI92 R9 90

Materials Body:Marble

Optical

UGR12, Beam angle: 73 down/160 up

Control

Touchless sensor (up/down)

Height adjustment NO

Electrician Input 220-240V,Constant voltage 24V.Integrated driver

Slim EVO Marble design with integrated driver eliminates the need for canopy, keeping ceiling clear. Additionally, the use of authentic marble enhances its luxurious appeal.