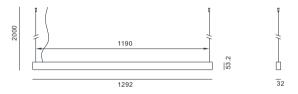

 ${\tt ZLJM13-43.3W(13.5down/28.8up),5910lm(2160down/3750up),2.4kg.}$ 

ZLJM17 56.4W(18down/38.4up),7872lm(2880down/4992up),3.1kg.