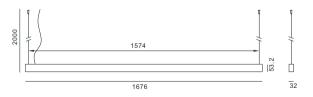

 ${\tt ZLJM13-43.3W(13.5down/28.8up),5910lm(2160down/3750up),2.4kg.}$ 

ZLJM17 56.4W(18down/38.4up),7872lm(2880down/4992up),3.1kg.