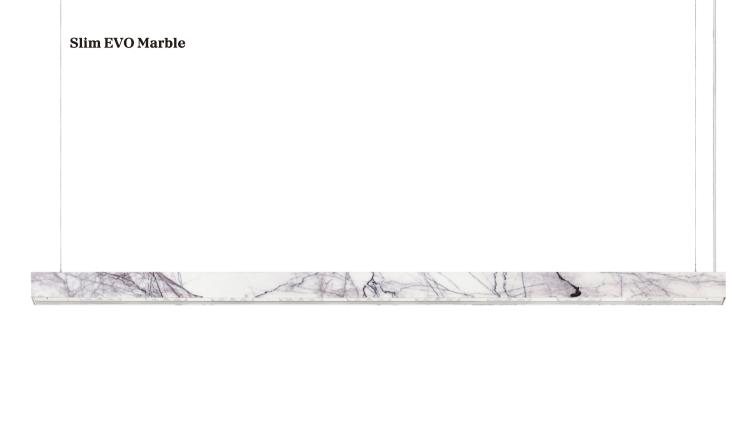

## Slim EVO Marble

## Finishes

- White marble
- Black marble

Lighting color temperature:

2700k CRI92 R9 90 3000k CRI92 R9 90

Materials Body:Marble

Optical

UGR12, Beam angle: 73 down/160 up

Control