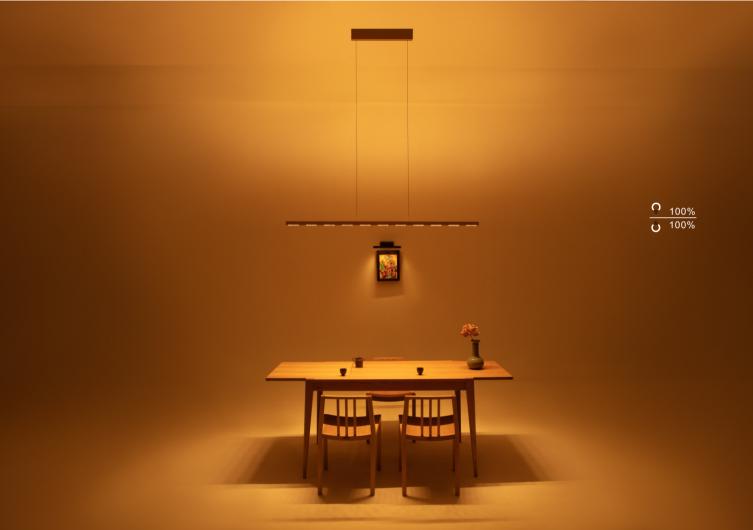

## Slim EVO Marble

## Finishes

- White marble
- Black marble

Lighting color temperature:

2700k CRI92 R9 90 3000k CRI92 R9 90

Materials Body:Marble

Optical

UGR12, Beam angle: 73 down/160 up

Control

Touchless sensor (up/down)

Height adjustment NO

Electrician Input 220-240V,Constant voltage 24V.Integrated driver

Slim EVO Marble design with integrated driver eliminates the need for canopy, keeping ceiling clear. Additionally, the use of authentic marble enhances its luxurious appeal.