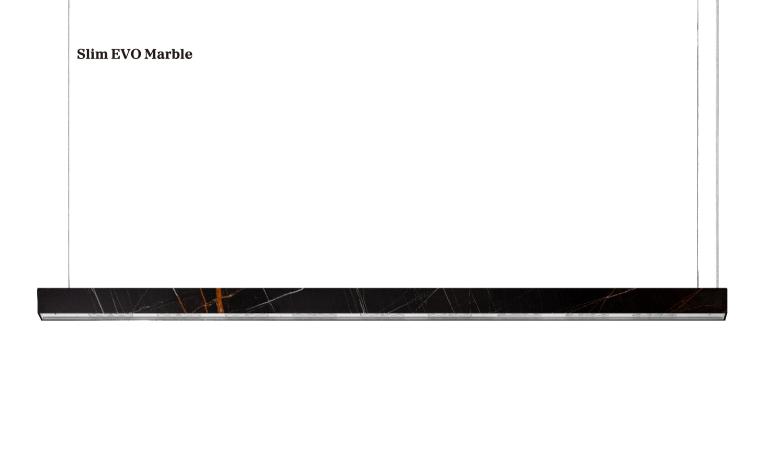

## **Black Marble**

## Slim EVO Marble

## Finishes

- White marble
- Black marble

Lighting color temperature:

2700k CRI92 R9 90 3000k CRI92 R9 90

Materials Body:Marble

Optical

UGR12, Beam angle: 73 down/160 up

Control