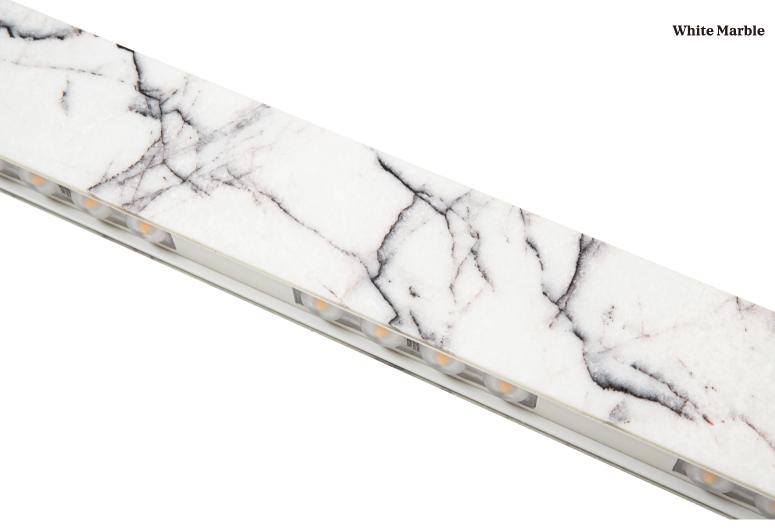

## Finishes

- White marble
- Black marble

Lighting color temperature:

2700k CRI92 R9 90 3000k CRI92 R9 90

Materials Body:Marble

Optical

UGR12, Beam angle: 73 down/160 up

Control