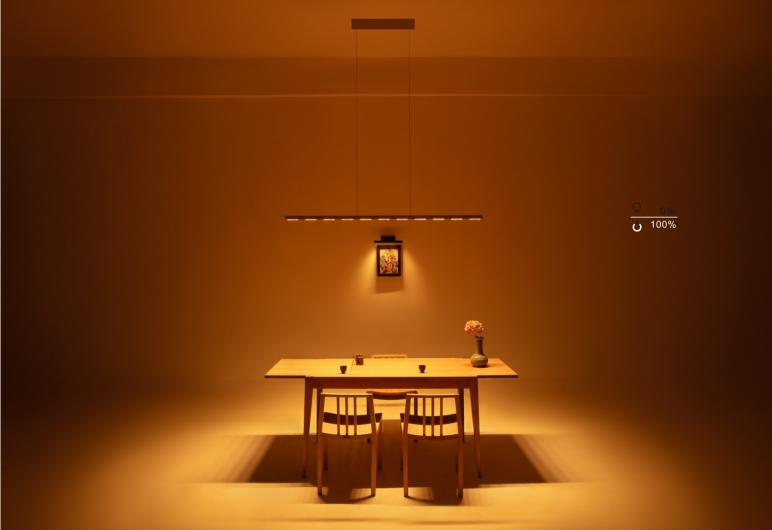

## Slim EVO Marble

## Finishes

- White marble
- Black marble

Lighting color temperature:

2700k CRI92 R9 90 3000k CRI92 R9 90

Materials Body:Marble

Optical

UGR12, Beam angle: 73 down/160 up

Control

Touchless sensor (up/down)

Height adjustment NO

Electrician Input 220-240V,Constant voltage 24V.Integrated driver

Slim EVO Marble design with integrated driver eliminates the need for canopy, keeping ceiling clear. Additionally, the use of authentic marble enhances its luxurious appeal.