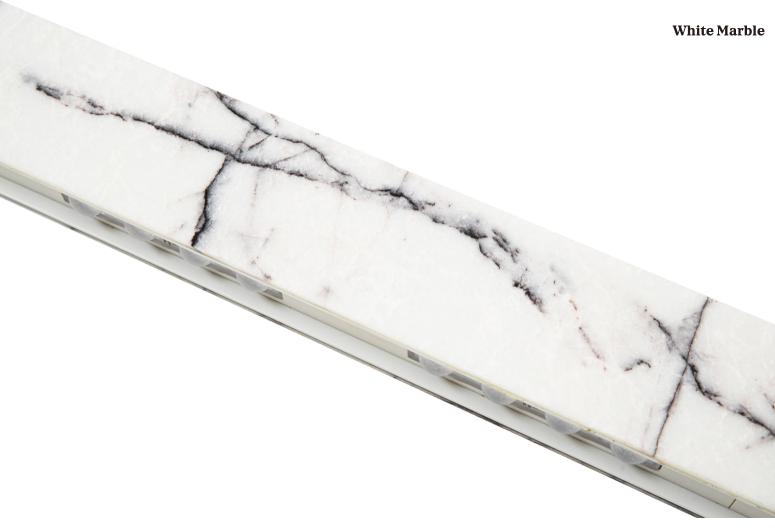

## Finishes

- White marble
- Black marble

Lighting color temperature:

2700k CRI92 R9 90 3000k CRI92 R9 90

Materials Body:Marble

Optical

UGR12, Beam angle: 73 down/160 up

Control