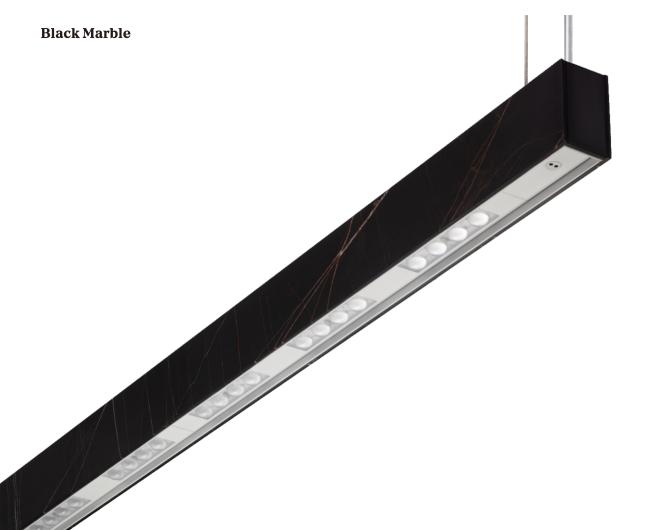

## **Black Marble**

## Finishes

- White marble
- Black marble

Lighting color temperature:

2700k CRI92 R9 90 3000k CRI92 R9 90

Materials Body:Marble

Optical

UGR12, Beam angle: 73 down/160 up

Control

Touchless sensor (up/down)

Height adjustment NO

Electrician Input 220-240V,Constant voltage 24V.Integrated driver

Slim EVO Marble design with integrated driver eliminates the need for canopy, keeping ceiling clear. Additionally, the use of authentic marble enhances its luxurious appeal.