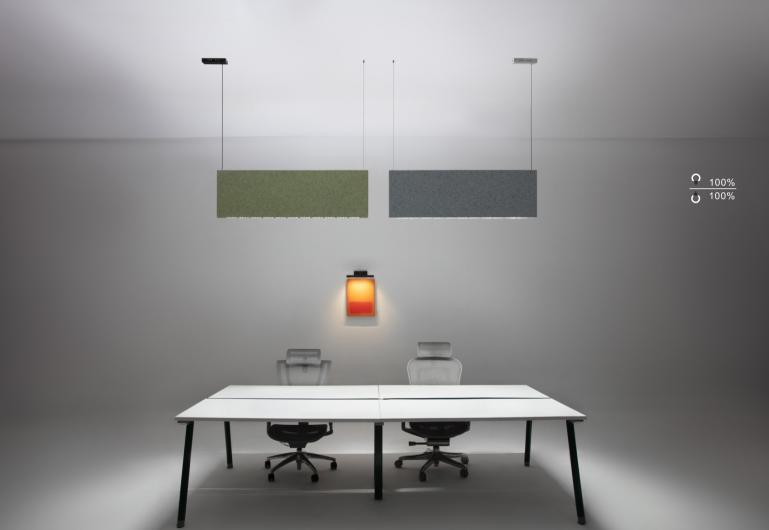

Height adjustment NO

Electrician Input 220-240V,Constant voltage 24V Acoustic Board Lighting EVO not only provides bright and comfortable ambient light and glare-free task light, but also effectively reduces noise. Additionally, it offers a variety of colors for public interior design.

ABD12 Direct, 10.5W, 1680lm, 3.9kg.

AB12 32.9W(10.5down/22.4up),4592lm(1680down/2912up),5.3kg.

ABD15 Direct,13.5W,2160lm,4.9kg.

AB15 42.3W(13.5down/28.8up),5910lm(2160down/3750up),6.6kg.