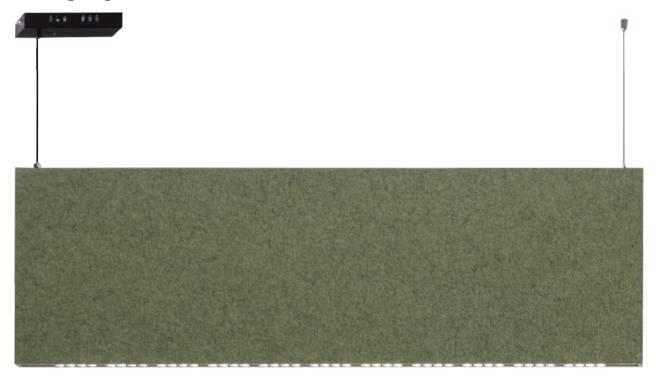

### Finishes

- Green
- White
- Pink
- Grey

Lighting color temperature:

4000k CRI95 R9 93

Materials Iron/ Recycled PET

Optical

UGR9,Beam angle:64down/160up

Control NO

Height adjustment NO

Electrician Input 220-240V,Constant voltage 24V Acoustic Board Lighting EVO not only provides bright and comfortable ambient light and glare-free task light, but also effectively reduces noise. Additionally, it offers a variety of colors for public interior design.