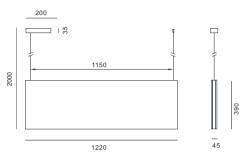

ABD12 Direct, 10.5W, 1680lm, 3.9kg.

AB12 32.9W(10.5down/22.4up),4592lm(1680down/2912up),5.3kg.

ABD15 Direct,13.5W,2160lm,4.9kg.

AB15 42.3W(13.5down/28.8up),5910lm(2160down/3750up),6.6kg.