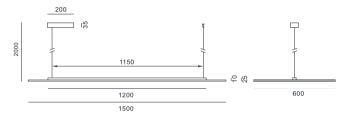

Height adjustment NO

Electrician Input 220-240V,Constant voltage 24V Acoustic Board Lighting EVO not only provides bright and comfortable ambient light and glare-free task light, but also effectively reduces noise. Additionally, it offers a variety of colors for public interior design.

ABD12 Direct, 10.5W, 1680lm, 3.9kg.

AB12 32.9W(10.5down/22.4up),4592lm(1680down/2912up),5.3kg.

ABD15 Direct,13.5W,2160lm,4.9kg.

AB15 42.3W(13.5down/28.8up),5910lm(2160down/3750up),6.6kg.