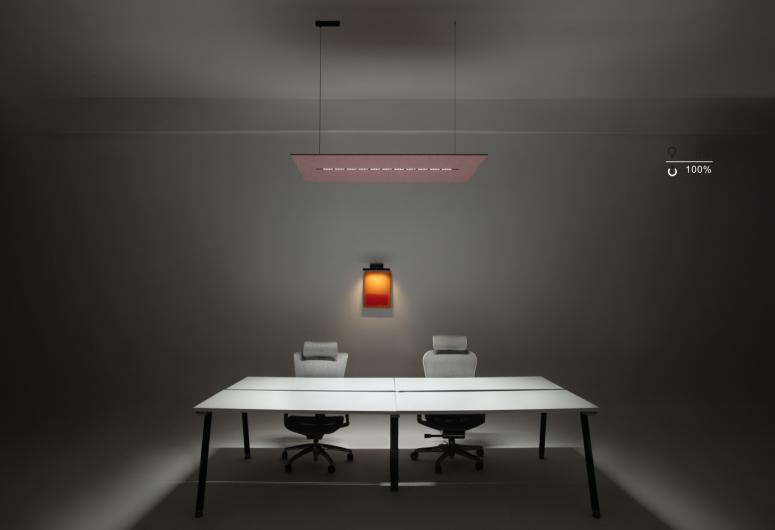

Height adjustment NO

Electrician Input 220-240V,Constant voltage 24V Acoustic Board Lighting EVO not only provides bright and comfortable ambient light and glare-free task light, but also effectively reduces noise. Additionally, it offers a variety of colors for public interior design.