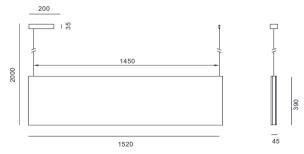

ABD12 Direct, 10.5W, 1680lm, 3.9kg.

AB12 32.9W(10.5down/22.4up),4592lm(1680down/2912up),5.3kg.

ABD15 Direct,13.5W,2160lm,4.9kg.

AB15 42.3W(13.5down/28.8up),5910lm(2160down/3750up),6.6kg.