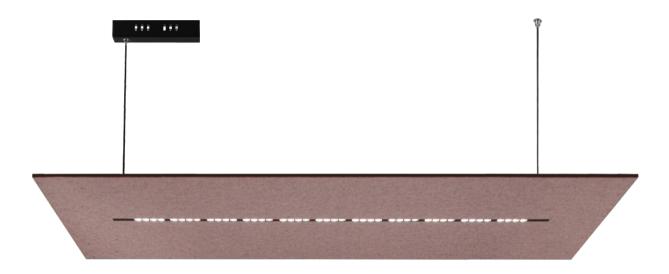

### Finishes

- Green
- White
- Pink
- Grey

Lighting color temperature:

4000k CRI95 R9 93

Materials Iron/ Recycled PET

Optical

UGR9,Beam angle:64down/160up

Control NO

Height adjustment NO

Electrician Input 220-240V,Constant voltage 24V Acoustic Board Lighting EVO not only provides bright and comfortable ambient light and glare-free task light, but also effectively reduces noise. Additionally, it offers a variety of colors for public interior design.