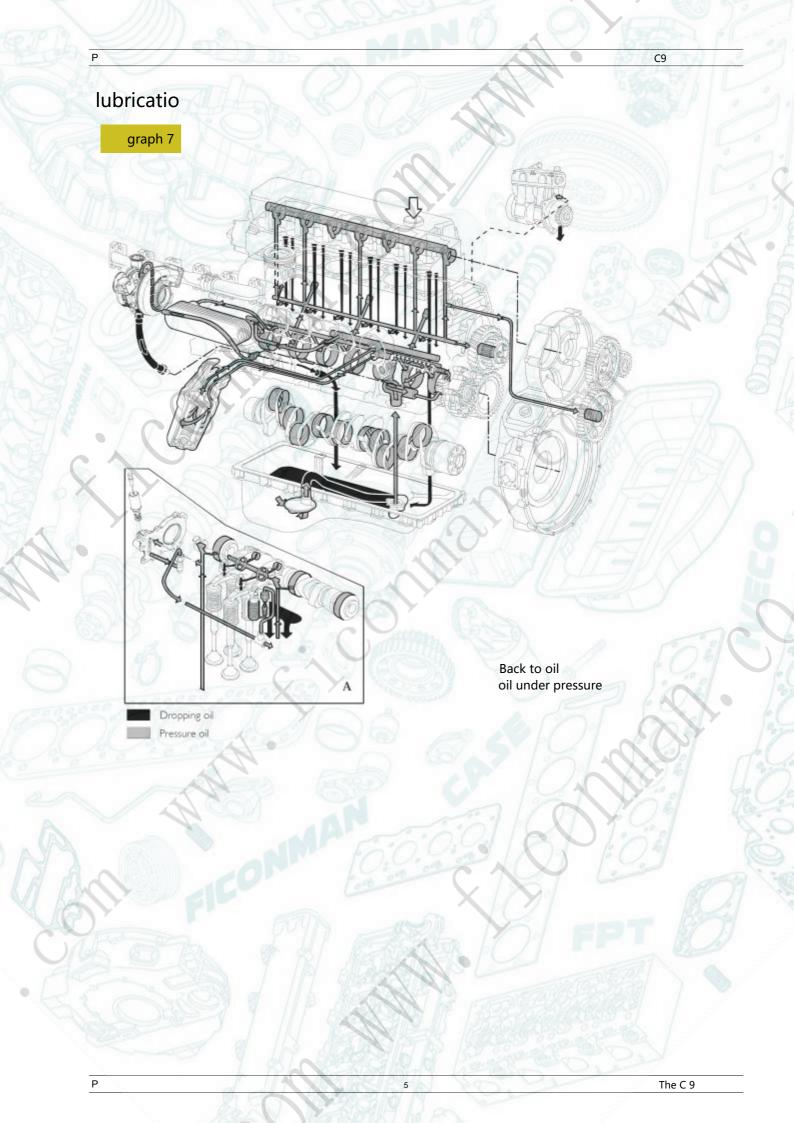

### Crankcase ventilation system

Part of the gas generated during the combustion of the engine leaks into the bottom pan of the piston ring from the opening, forming an oil mist, which will rise along the gear chamber and reach the timing gear position of the camshaft at the top of the gear chamber.

The gas that removes the oil passes through the swing pan into the vent duct inside the camshaft.

#### graph 20

Separation of the engine oil from the oil mist and returned to the oil