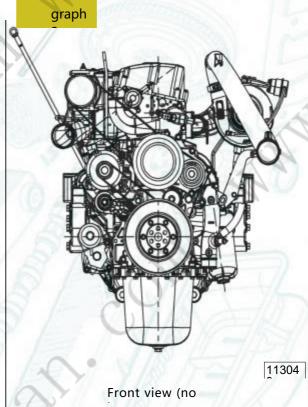

### graph 5

12569

vertic

Engine profile

graph 6

Length (L) =1340 mm Width (W) =890 mm height (H ) =1070 mm