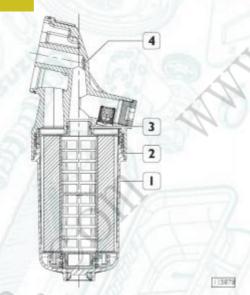

#### graph 18

Engage the filter cover (1) thread with the support (4) thread (the top hole of the filter plate shall contact with the oil outlet pipe on the support).

Tighten the filter (1) on bracket (4).

At this time, the filter element top sealing ring

At this time, the filter element top sealing ring (3) and the filter cover sealing ring (2) will