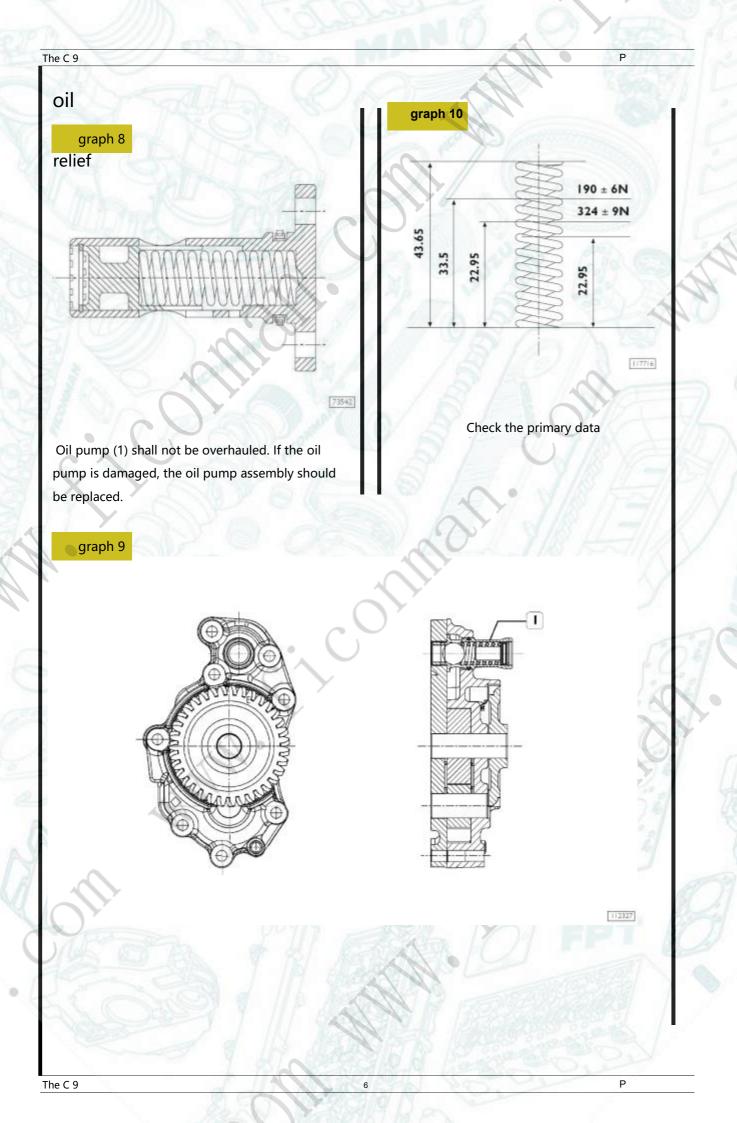

### oil filter

graph 14

1. Filter cover 2. filter element 3. Spring 4. bracket O-ring 5. filter cover O-ring 6. Gasket 7. Gasket 8. bracket 9. screw plug M 14x 1.5 10. screw plug M38x1.5 11. Bypass valve 3.4 bars

### characteristic

- 1. Maximum working pressure: 13 bars
- 2. Operating temperature: -30 C ~ + 120 C
- 3. bypass valve opening pressure value:  $3.4 \pm 0.3$  bar tightening torque

Filter cover (1): 60 ± 5 Nm

Plug (9): 30 ± 5 Nm

Plug (10): 90 ± 5 Nm