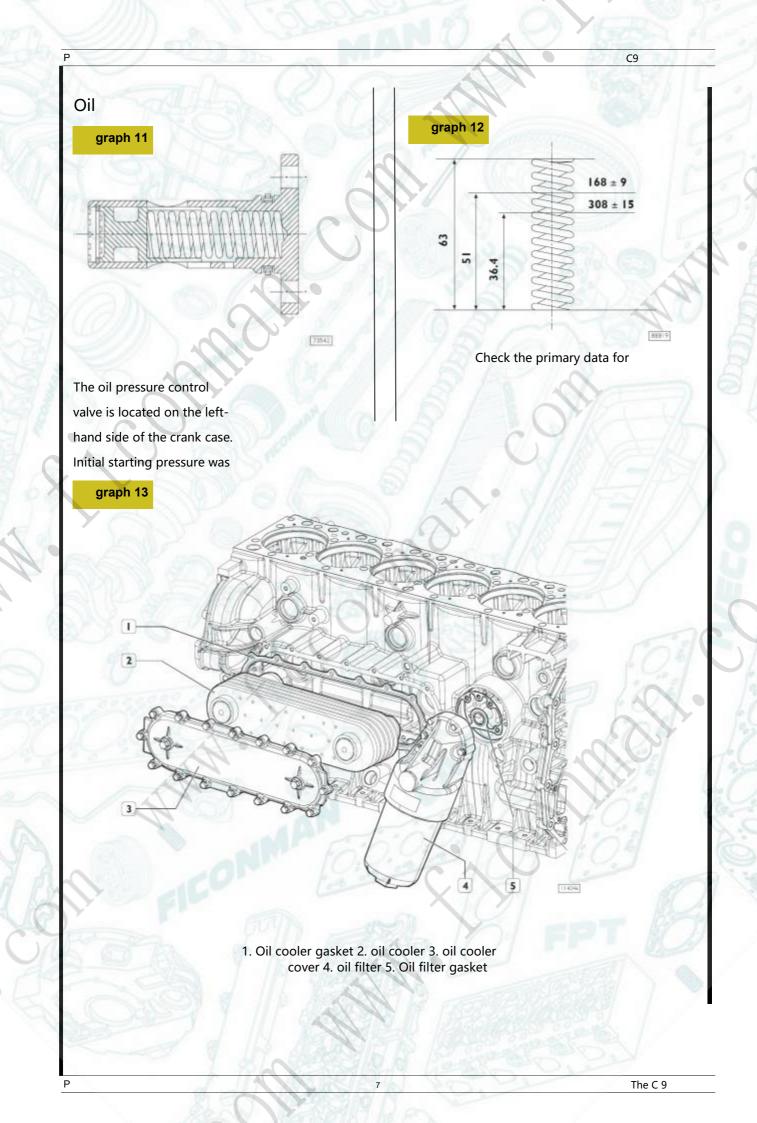

### oil filter

graph 14

1. Filter cover 2. filter element 3. Spring 4. bracket O-ring 5. filter cover O-ring 6. Gasket 7. Gasket 8. bracket 9. screw plug M 14x 1.5 10. screw plug M38x1.5 11. Bypass valve 3.4 bars

### characteristic

- 1. Maximum working pressure: 13 bars
- 2. Operating temperature: -30 C ~ + 120 C
- 3. bypass valve opening pressure value:  $3.4 \pm 0.3$  bar tightening torque

Filter cover (1): 60 ± 5 Nm

Plug (9): 30 ± 5 Nm

Plug (10): 90 ± 5 Nm