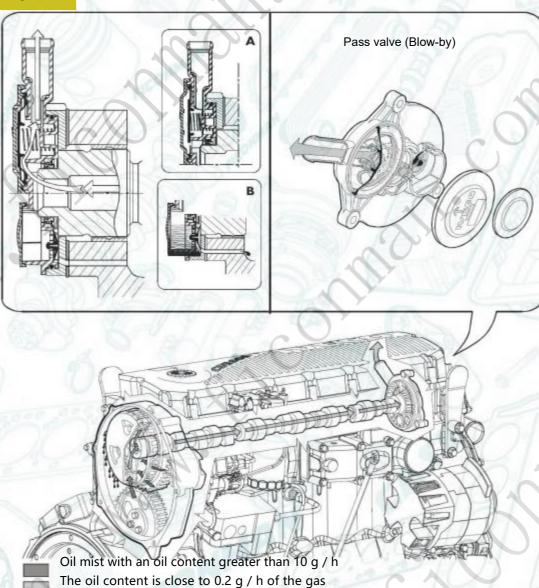

### Crankcase ventilation system

Part of the gas generated during the combustion of the engine leaks into the bottom pan of the piston ring from the opening, forming an oil mist, which will rise along the gear chamber and reach the timing gear position of the camshaft at the top of the gear chamber.

The gas that removes the oil passes through the swing pan into the vent duct inside the camshaft.

#### graph 20

Separation of the engine oil from the oil mist and returned to the oil