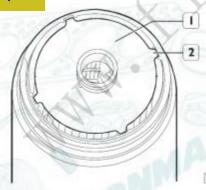

ght (H ) =1070 mm









### oil filter

graph 14





1. Filter cover 2. filter element 3. Spring 4. bracket O-ring 5. filter cover O-ring 6. Gasket 7. Gasket 8. bracket 9. screw plug M 14x 1.5 10. screw plug M38x1.5 11. Bypass valve 3.4 bars

### characteristic

- 1. Maximum working pressure: 13 bars
- 2. Operating temperature: -30 C ~ + 120 C
- 3. bypass valve opening pressure value:  $3.4 \pm 0.3$  bar tightening torque

Filter cover (1): 60 ± 5 Nm

Plug (9): 30 ± 5 Nm

Plug (10): 90 ± 5 Nm

### Filter bypass

graph 15



The valve was opened quickly, with an



115876

#### dis

#### graph 16



Remove the screw plug (2).

Release the filter (1) a few laps and wait a few minutes.

At this point, the residual oil in the filter cover drops first, and then slowly flows

#### graph 17



Insert the filter element into the filter cover, align the flange (2) on the top plate (1) of the filter element, and then press the filter element into the

## Replace the

#### graph 18



Engage the filter cover (1) thread with the support (4) thread (the top hole of the filter plate shall contact with the oil outlet pipe on the support).

Tighten the filter (1) on bracket (4).

At this time, the filter element top sealing ring

At this time, the filter element top sealing ring (3) and the filter cover sealing ring (2) will

#### graph 19



Install the plug (1) on the filter

115879

The C 9

### Crankcase ventilation system

Part of the gas generated during the combustion of the engine leaks into the bottom pan of the piston ring from the opening, forming an oil mist, which will ris