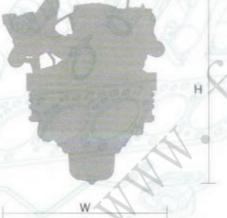

### graph 5

12569

vertic

Engine profile

graph 6

Length (L) =1340 mm Width (W) =890 mm height (H ) =1070 mm