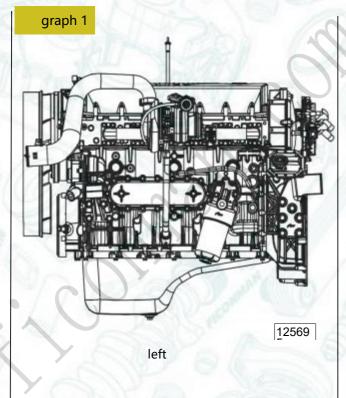

### graph 5

12569

vertic

Engine profile

graph 6

Length (L) =1340 mm Width (W) =890 mm height (H ) =1070 mm