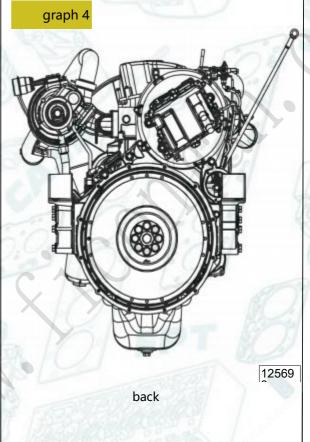

|  |

## Technical coding rules



P C9

# Engine









The C 9

### graph 5



12569

vertic

Engine profile

graph 6



Length (L) =1340 mm Width (W) =890 mm height (H ) =1070 mm









### oil filter

graph 14





1. Filter cover 2. filter element 3. Spring 4. bracket O-ring 5. filter cover O-ring 6. Gasket 7. Gasket 8. bracket 9. screw plug M 14x 1.5 10. screw plug M38x1.5 11. Bypass valve 3.4 bars

### characteristic

- 1. Maximum working pressure: 13 bars
- 2. Operating temperature: -30 C ~ + 120 C
- 3. bypass valve opening pressure value:  $3.4 \pm 0.3$  bar tightening torque

Filter cover (1): 60 ± 5 Nm

Plug (9): 30 ± 5 Nm

Plug (10): 90 ± 5 Nm

### Filter bypass

graph 15



The valve was opened quickly, with an



115876

#### dis

#### graph 16



Remove the screw plug (2).

Release the filter (1) a few laps and wait a few minu