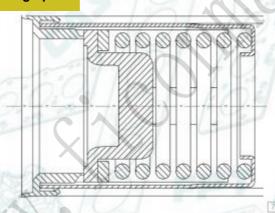

### oil filter

graph 14

1. Filter cover 2. filter element 3. Spring 4. bracket O-ring 5. filter cover O-ring 6. Gasket 7. Gasket 8. bracket 9. screw plug M 14x 1.5 10. screw plug M38x1.5 11. Bypass valve 3.4 bars

### characteristic

- 1. Maximum working pressure: 13 bars
- 2. Operating temperature: -30 C ~ + 120 C
- 3. bypass valve opening pressure value:  $3.4 \pm 0.3$  bar tightening torque

Filter cover (1): 60 ± 5 Nm

Plug (9): 30 ± 5 Nm

Plug (10): 90 ± 5 Nm