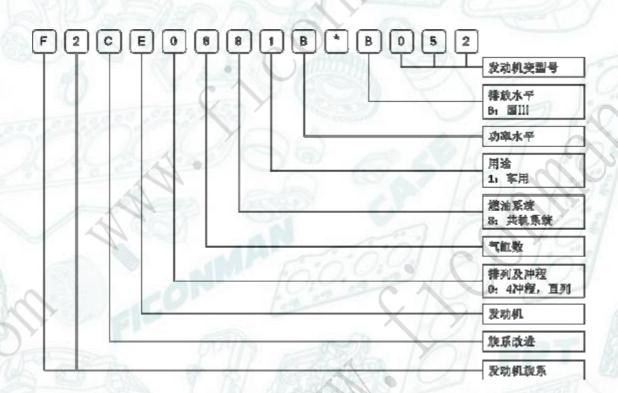

### graph 5

12569

vertic

Engine profile

graph 6

Length (L) =1340 mm Width (W) =890 mm height (H ) =1070 mm