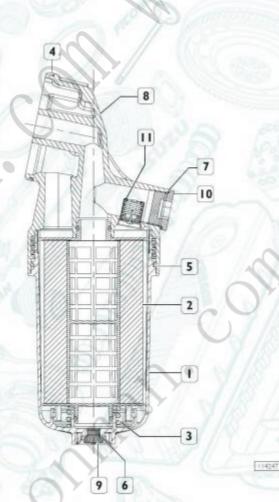

### oil filter

graph 14

1. Filter cover 2. filter element 3. Spring 4. bracket O-ring 5. filter cover O-ring 6. Gasket 7. Gasket 8. bracket 9. screw plug M 14x 1.5 10. screw plug M38x1.5 11. Bypass valve 3.4 bars