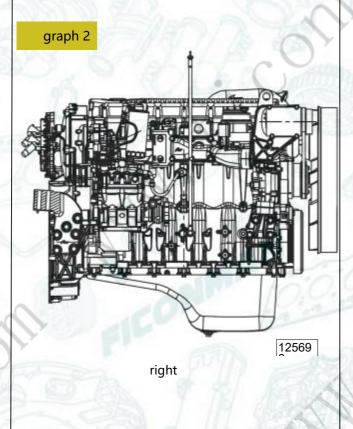

### graph 5

12569

vertic

Engine profile

graph 6

Length (L) =1340 mm Width (W) =890 mm height (H ) =1070 mm