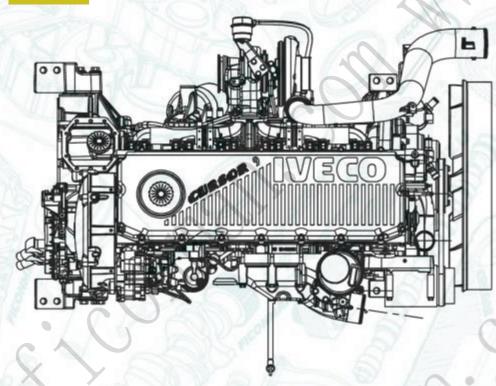

|  |

## Technical coding rules



P C9

# Engine









The C 9

### graph 5



12569

vertic

Engine profile

graph 6



Length (L) =1340 mm Width (W) =890 mm height (H ) =1070 mm









### oil filter

graph 14





1. Filter cover 2. filter element 3. Spring 4. bracket O-ring 5. filter cover O-ring 6. Gasket 7. Gasket 8. bracket 9. screw plug M 14x 1.5 10. screw plug M38x1.5 11. Bypass valve 3.4 bars

### characteristic

- 1. Maximum working pressure: 13 bars
- 2. Operating temperature: -30 C ~ + 120 C
- 3. bypass valve opening pressure value:  $3.4 \pm 0.3$  bar tightening torque

Filter cover (1): 60 ± 5 Nm

Plug (9): 30 ± 5 Nm

Plug (10): 90 ± 5 Nm

### Filter bypass

graph 15



The valve was opened quickly, with an



115876

#### dis

#### graph 16



Remove the screw plug (2).

Release the filter (1) a few laps and wait a few minutes.

At this point, the