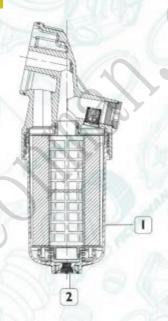

### oil filter

graph 14

1. Filter cover 2. filter element 3. Spring 4. bracket O-ring 5. filter cover O-ring 6. Gasket 7. Gasket 8. bracket 9. screw plug M 14x 1.5 10. screw plug M38x1.5 11. Bypass valve 3.4 bars