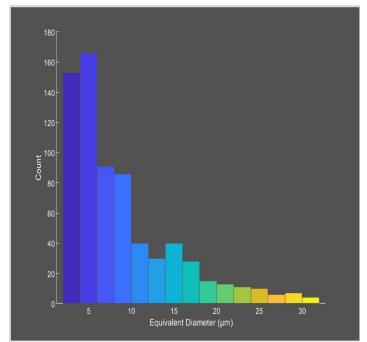

## **Measurement Statistics**

| Stats | Equivalent Diameter (μm) |
|-------|--------------------------|
| Mean  | 8.86                     |
| Min   | 2.35                     |
| Max   | 31.7                     |
| Std   | 6.15                     |