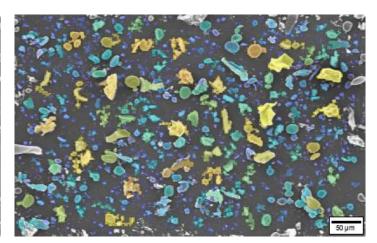

## Image Name:

Scale Factor: 1.4706  $\mu m/px$ 

Units: µm

MIPAR Version: 4.4.0 Recipe Name: Recipe22

Modified last: