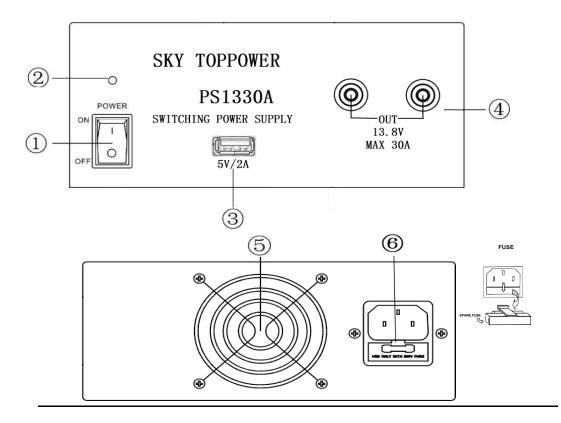

#### PART NAMES AND FUNCTIONS

- 1. Power switch : Turns the unit on and off.
- 2. Work Indicator Light
- 3. 5V/2A USB Interface (PS1330A)

#### Attention:

#### PS1330B power supply without 5V/2A USB Interface

4. Output terminal:Red positive(+) ,Black negative(-)

#### OUTPUT: 13.8V, 30A(MAX)

- 5. Cooling fan.
- 6. FUSE : If you want to change FUSE F1, please use the screwdriver and pull out the relief cover which in the outlet.