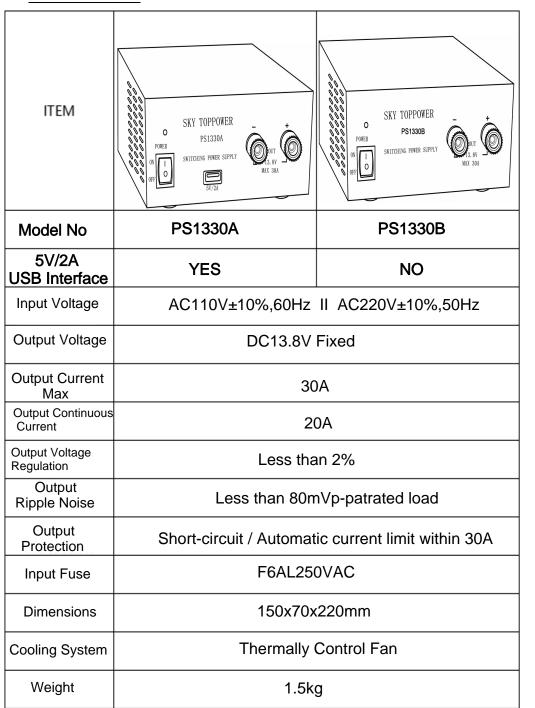

#### **SPECIFICATIONS**



## **SKY** TOPPOWER

### SWITCHING MODE DC REGULATED POWER SUPPLY

# **PS** Series

## 13.8 Volt 30 Amp Power Supply

## **INSTRUCTION MANUAL**

Shenzhen SKY TOPPOWER Technology Co., Ltd

#### PART NAMES AND FUNCTIONS

- 1. Power switch : Turns the unit on and off.
- 2. Work Indicator Light
- 3. 5V/2A USB Interface (PS1330A)

#### Attention:

#### PS1330B power supply without 5V/2A USB Interface

4. Output terminal:Red positive(+) ,Black negative(-)

#### Attention:

#### OUTPUT: 13.8V, 30A(MAX)

- 5. Cooling fan.
- 6. FUSE : If you want to change FUSE F1, please use the screwdriver and pull out the relief cover which in the outlet.

#### CAUTION

Place the unit in a dry and well ventilated area.

- Never touch the unit while it is working. Even though it is designed for high efficiency