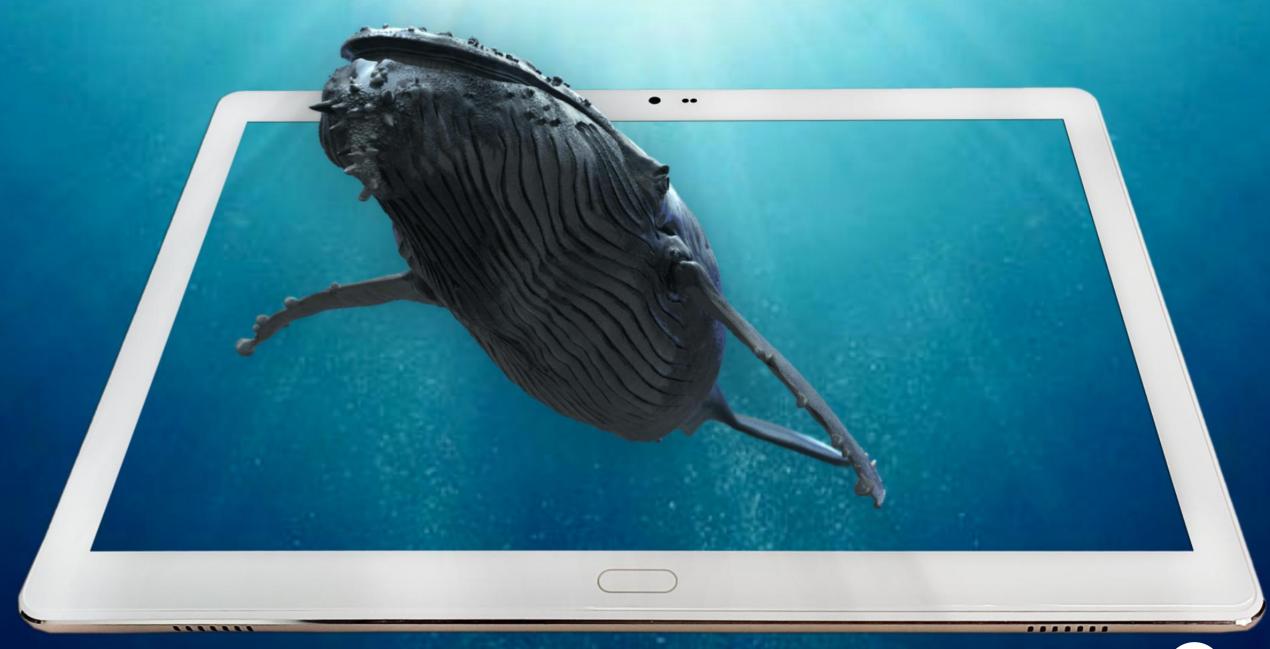

## Extrodinary immersive 3D experience by revolutionary 3D technology

Portable

Enjoy 3D content without wearing glasses anywhere, anytime.

ProMa 3D

ProMa 3D reaches out outstanding sharpness and crystal clear 3D images, without lose of brightness.

The 3D Like Real

3

**3D format** 

It supports side by side and up&dowm content.

Ways to enjoy 3D

Download 3D content from websites or watch online directly.