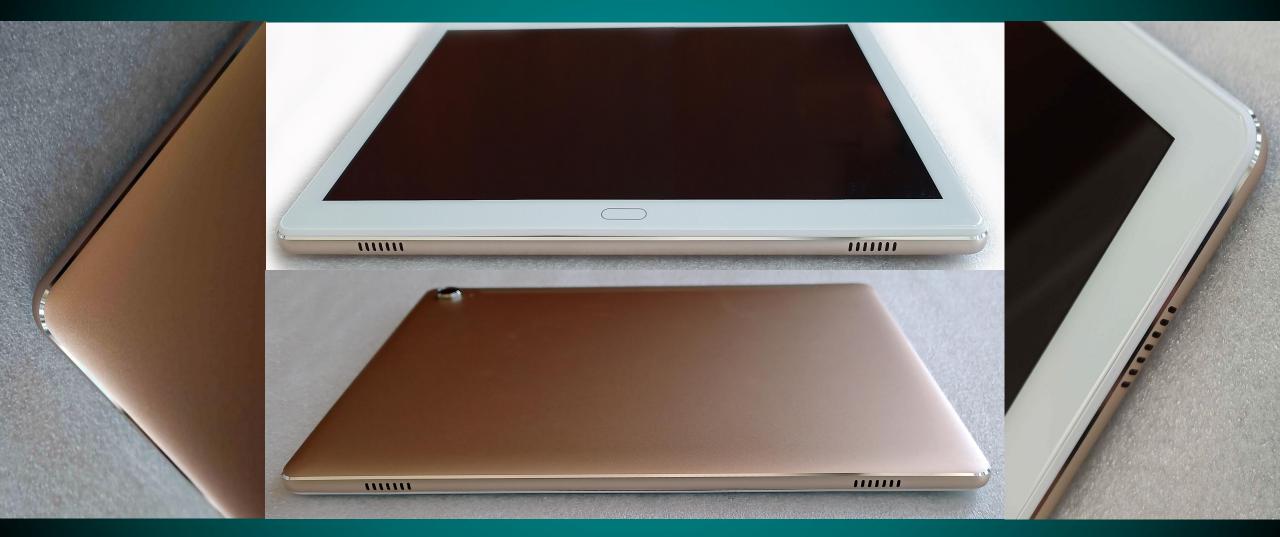

#### Body Design — way to be perfect

# Specification Glasses free 3D Tablet 10.8"

Overall size 258.7\*180\*8.5 Display 10.75 inch 1600\*2560 Battery 7000mAh Camera Front 5M/back 13MAF, with flash 64-bit 10-core processor Two A72 2.6GHz, four A53 Processor 1.85GHz Four A53 1.4GHz GSM quad band /CDMA1X/WCDMA/CDMA200/ FDDLET /TDDLET 4GB + 128GB Memory Expandable up to 256GB Charging 5V/2A TYPE-C charger System Android 8.0 Network Dual SIM Dual Standby Color White/Black Language Support multi-language