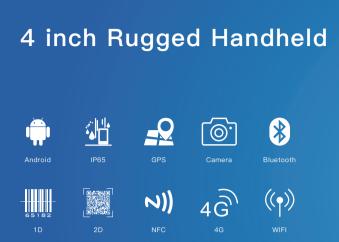

## **Functions**

- Support for Android 11 system
- Integrated 4G all network communication, WiFi, Bluetooth and other communication modes
- Equipped with 4500mAh large capacity battery, the machine has a endurance of 7 hours
- IP65 high protection level, in accordance with MIL-STD-810G
- Support GPS, Glonass, beidou(G+G+B), more accurate positioning
- With rear 13MP auto focus camera, you can easily collect your images and video information
- Support 1D / 2D, NFC and other functional modules to meet the application needs of multiple industries