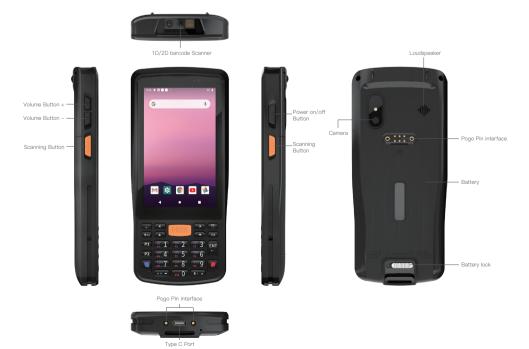

## **Functions**

- Support for Android 11 system
- Integrated 4G all network communication, WiFi, Bluetooth and other communication modes
- Equipped with 4500mAh large capacity battery, the machine has a endurance of 7 hours
- IP65 high protection level, in accordance with MIL-STD-810G
- Support GPS, Glonass, beidou(G+G+B), more accurate positioning
- With rear 13MP auto focus camera, you can easily collect your images and video information
- Support 1D / 2D, NFC and other functional modules to meet the application needs of multiple industries

## **Product Six Views**



## **Specification Parameter**

| Basic parameters      |                                                                                                                                       |  |
|-----------------------|---------------------------------------------------------------------------------------------------------------------------------------|--|
| Dimension             | 162.4 x 72.8 x 19.4mm                                                                                                                 |  |
| Weight                | TBD                                                                                                                                   |  |
| Device Color          | black